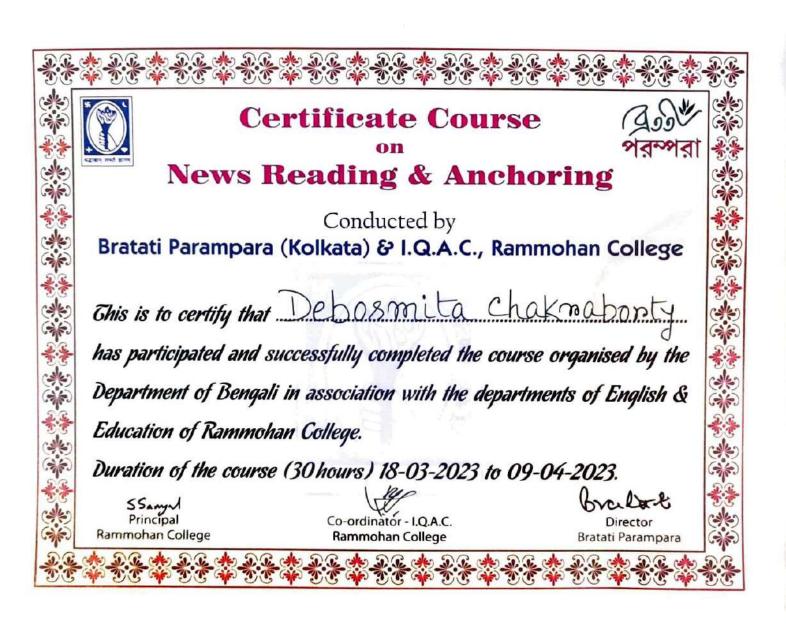

## Certificate Course

### **News Reading & Anchoring**

Conducted by

Bratati Parampara (Kolkata) & I.Q.A.C., Rammohan College

This is to certify that Juhi Seth

has participated and successfully completed the course organised by the

Department of Bengali in association with the departments of English &

Education of Rammohan College.

Duration of the course (30 hours) 18-03-2023 to 09-04-2023.

Ssany J Principal mmohan College Co-ordinator - I.Q.A.C. Rammohan College

Director Bratati Parampara