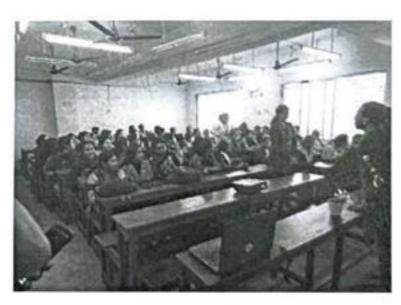

Teacher-In-Charge 19-12-22
Vidyasagar College for Women

S. Sanyal

[9]12]2022

Principal

Rammohan College

Kolkata-9

- Name of the activity: State level Seminar
- Category: Invited talk
- Date, time and venue: 23.12.2022,10:00 am at FF2, New Building, Vidyasagar College for Women, 8A Shibnarayan Das Lane, Kolkata- 700004.
- Name of the Resource Person: Dr. Subhendu Mazumdar, Associate Professor and HOD,
   Department of Zoology, Shibpur Dinobundhoo Institution (College).
- No. of participants: 65
- Brief Description: Title of the talk "Avifauna in Urban Landscapes: Threats and Conservation". The event began with a welcome address by HOD, Dr. Chaitali Bannerjee, and a short introduction of the speaker given by Professor Amit Mahata. The students and the faculties of the college participated in the seminar and interacted with the speaker. After the interactive session, the vote of thanks was delivered by Mrs. Sambita Saha Mazumder.
- Outcomes: The talk specifically emphasized the avifaunal diversity in Kolkata and how
  pollution and anthropogenic activities become the cause of their decline. The speaker also
  highlighted how common people can take the initiative to conserve the birds through
  their daily activities. This was an enriching session to encourage young minds towards
  the conservation of biodiversity.
- Photographs: