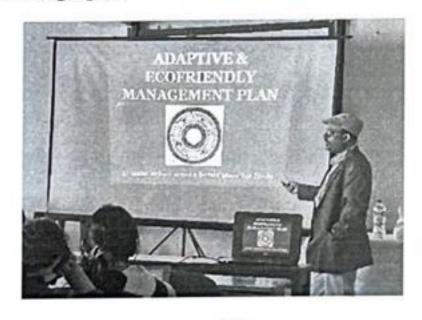

Teacher-In-Charge 19-12-22
Vidyasagar College for Women

S. Sanyal

[9]12]2022

Principal

Rammohan College

Kolkata-9

- Name of the activity: State level Seminar
- Category: Invited talk
- Date, time and venue: 23.12.2022,10:00 am at FF2, New Building, Vidyasagar College for Women, 8A Shibnarayan Das Lane, Kolkata- 700004.
- Name of the Resource Person: Dr. Subhendu Mazumdar, Associate Professor and HOD,
   Department of Zoology, Shibpur Dinobundhoo Institution (College).
- No. of participants: 65
- Brief Description: Title of the talk "Avifauna in Urban Landscapes: Threats and Conservation". The event began with a welcome address by HOD, Dr. Chaitali Bannerjee, and a short introduction of the speaker given by Professor Amit Mahata. The students and the faculties of the college participated in the seminar and interacted with the speaker. After the interactive session, the vote of thanks was delivered by Mrs. Sambita Saha Mazumder.
- Outcomes: The talk specifically emphasized the avifaunal diversity in Kolkata and how
  pollution and anthropogenic activities become the cause of their decline. The speaker also
  highlighted how common people can take the initiative to conserve the birds through
  their daily activities. This was an enriching session to encourage young minds towards
  the conservation of biodiversity.
- Photographs: