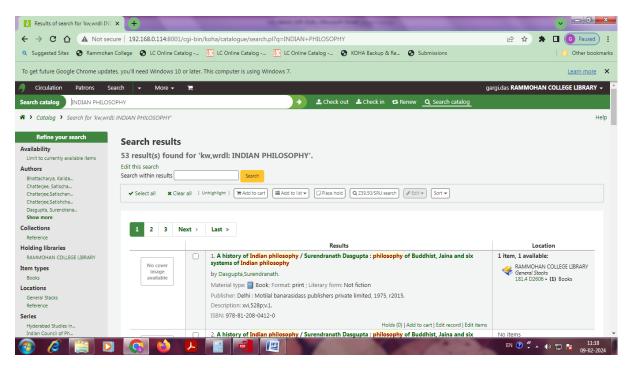

# SEARCH INTERFACE

|                                              |                             |           | koha/catalogue/search.pl?q=INDIAN+PHILOSOPHY                                                                                      | 🖻 🖈 🖨 🔲 🌀 Paused                            |
|----------------------------------------------|-----------------------------|-----------|-----------------------------------------------------------------------------------------------------------------------------------|---------------------------------------------|
| o get future Google Chrome updat             | tes, you'll need Windows 10 | or later. | This computer is using Windows 7.                                                                                                 | Learn more                                  |
| Reference                                    | ✓ Select all X Clea         | rall IU   | Inhighlight   🗮 Add to cart ) 🗐 Add to list 🗸 🖸 Place hold ) 🔍 Z39.50/SRU search ) 🖉 Edit 👻   Sort 👻                              |                                             |
| ries                                         |                             |           |                                                                                                                                   |                                             |
| Hyderabad Studies in<br>Indian Council of Ph |                             | 0         | Holds (0)   Add to cart   Edit record   Edit items                                                                                | All Stands                                  |
| THE BUILDERS OF INDI                         | No cover                    |           | 2. A history of Indian philosophy / Surendranath Dasgupta : philosophy of Buddhist, Jaina and six<br>systems of Indian philosophy | No items                                    |
| ces                                          | image                       |           | by Dasgupta,Surendranath.                                                                                                         |                                             |
| NDIA                                         | available                   |           | Material type: 🗐 Book; Format: print ; Literary form: Not fiction                                                                 |                                             |
| bics                                         |                             |           | Publisher: Delhi : Motilal banarasidass publishers private limited, 1975, r2015.                                                  |                                             |
| REEK PHILOSOPHY                              |                             |           | Description: xi,620p;v.2.                                                                                                         |                                             |
| DIAN PHILOSOPHY<br>NTOLOGY AND EPISTEM       |                             |           | ISBN: 978-81-208-0412-0                                                                                                           |                                             |
| ILOSOPHY                                     |                             |           | No holds allowed   Add to cart   Edit record   Edit items                                                                         |                                             |
| nilosophy                                    | The Philosophy of Language  |           | 3. The philosophy of language in classical Indian tradition / edited by K.S.Prasad                                                | 1 item, 1 available:                        |
| now more                                     | Closeled letter Tradition   |           | by Prasad,K.S [ed.].                                                                                                              | RAMMOHAN COLLEGE LIBRARY                    |
|                                              |                             |           | Material type: 🗧 Book; Format: print ; Literary form: Not fiction                                                                 | General Stacks<br>181.4 P%\$(\$ • (1) Books |
|                                              |                             |           | Publisher: New delhi : Decent books, 2002.                                                                                        |                                             |
|                                              | 41700                       |           | Description: viii,238p.                                                                                                           |                                             |
|                                              | Amazon cover<br>image       |           | ISBN: 81-86921-20-6                                                                                                               |                                             |
|                                              | mage                        |           | Holds (0)   Add to cart   Edit record   Edit items                                                                                |                                             |
|                                              |                             |           | 4. An introduction to Indian philosophy / Satischandra Chatterjee & Dhirendramohan Datta                                          | 1 item, 1 available:                        |
|                                              | No cover<br>image           |           | by Chatterjee,Satishchandra   Datta, Dhirendramohan.                                                                              | General Stacks                              |
|                                              | available                   |           | Material type: 📓 Book; Format: print ; Literary form: Not fiction                                                                 | 181.4 C4952 · (1) Books                     |
|                                              |                             |           | Publisher: Kolkata : University of Calcutta, 1968.                                                                                |                                             |
|                                              |                             |           | Description: xix,437p.                                                                                                            |                                             |
|                                              |                             | -         | Holds (0)   Add to cart   Edit record   Edit items                                                                                |                                             |
|                                              |                             |           | 5. Guide to Indian Philosophy / Jagdiswar Sanyal                                                                                  | 1 item, 1 available:                        |