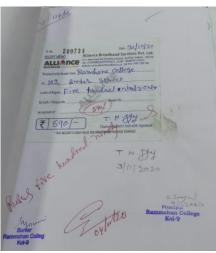

In 2022-23 Rammohan College has evolved into full Wi-Fi enabled Campus (New Science building) and 3 (Thee) connections in Old Building.

Total Internet Connections are NOW 8 (10-20 MBPS each), service provider is Alliance Broadband.

One of 8(Eight) Wi Fi Modem

**Bill of one Connection** 

**Printing Machine** 

**Xerox Facility for Students** 

**Department of Zoology (Laboratory with LED TV)** 

**Numerical Laboratory (Mathematics)** 