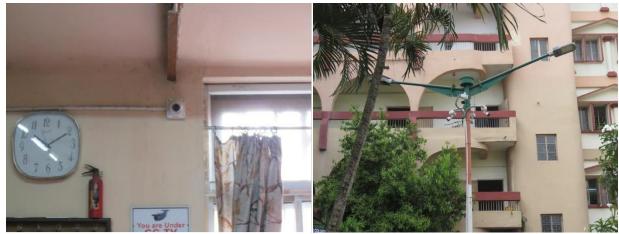

#### **CCTV SURVEILANCE SYSTEM AND SAFETY**

Both 102/1, Raja Rammohan Sarani and 85 A, Raja Rammohan Sarani is under constant surveillance of CCTV, which has been closely monitored by Principal, Rammohan College, herself. The recorders are password locked and can store 15 days day & night recording data in hard disc. The system is having backup power supply, so that it can work for 24 hours, the CCTV are with Infrared (Night Vision) capability.

THE RECORDER IS PASSWORD LOCKED