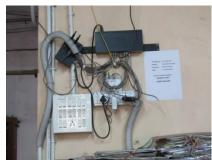

#### **CCTV SURVEILANCE SYSTEM AND SAFETY**

Both 102/1, Raja Rammohan Sarani and 85 A, Raja Rammohan Sarani is under constant surveillance of CCTV, which has been closely monitored by Principal, Rammohan College, herself. The recorders are password locked and can store 15 days day & night recording data in hard disc. The system is having backup power supply, so that it can work for 24 hours, the CCTV are with Infrared (Night Vision) capability.

THE RECORDER IS PASSWORD LOCKED